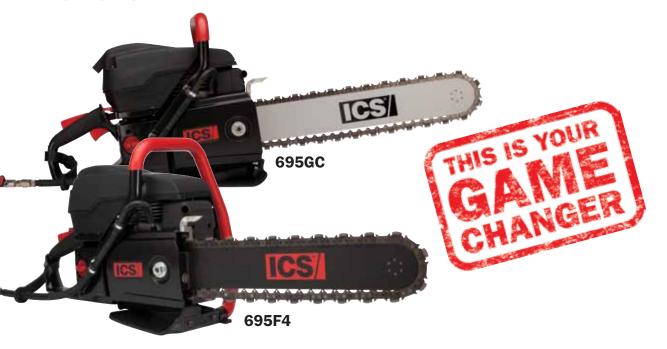

## 695GC & 695F4 - Utility Chain Saw GAME CHANGER.

Over 20 years of ICS product innovation and experience culminating in the latest addition to our gas saw family. Everything that makes chain saws the preferable method in cutting concrete, stone, and masonry wrapped in a hungry, power filled package called the 695GC and the 695F4. All the great features from past ICS chain saws plus a few new innovations to make your day go a little easier. Deep, straight cuts and square corners with ease of use and dependable performance to match. If cutting concrete, stone or masonry is your game – the ICS 695 is your GAME CHANGER.

## 695GC & 695F4 - Utility Chain Saw GAME CHANGER.