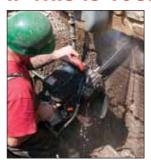

## IF THIS IS YOUR GAME: CONCRETE CUTTING

## **FEATURES & BENEFITS**

- Use on concrete, stone and masonry
- Square corners
- Narrow deep cutting up to 16 in. (40 cm)
- Small openings
- 94 cc gas powered engine
- Safe, no gyroscopic rotation