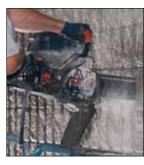

## IF THIS IS YOUR GAME: CONCRETE CUTTING

## **FEATURES & BENEFITS**

- Use on concrete, stone and masonry
- Square corners
- Narrow deep cutting up to 16 in. (40 cm)
- Small openings
- 94 cc gas powered engine
- Safe, no gyroscopic rotation