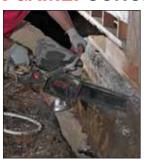

## IF THIS IS YOUR GAME: CONCRETE CUTTING

## **FEATURES & BENEFITS**

- Use on concrete, stone and masonry
- Square corners
- Narrow deep cutting up to 16 in. (40 cm)
- Small openings
- 94 cc gas powered engine
- Safe, no gyroscopic rotation