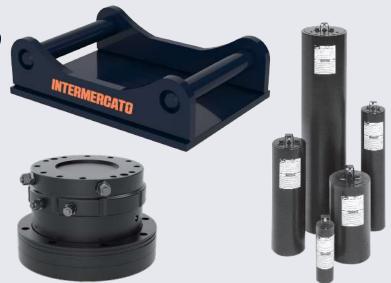

#### **Excavator attachment and rotator**

Accessorize your grab with an excavator attachment! We have suitable attachments for all types of excavators. We can also deliver all our grabs and clamshell buckets complete with hose kit!

#### Accumulator and check valve

Can also be equipped with accumulator from Parker.

High performance lift and load attachments for Forestry, Transport, Construction and Recycling.