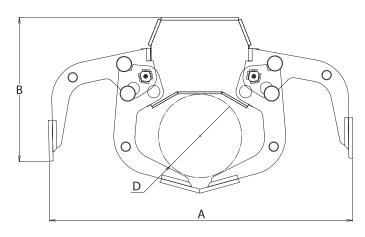

#### www.intermercato.com

|   | TG<br>15 DG | TG<br>18 DG | TG<br>20 DG | TG<br>20 DGW | TG<br>25 DGL | TG<br>25 DG | TG<br>30 DG |
|---|-------------|-------------|-------------|--------------|--------------|-------------|-------------|
| A | 1154        | 1430        | 1556        | 1556         | 1936         | 1936        | 2347        |
| В | 535         | 632         | 737         | 737          | 893          | 893         | 1057        |
| C | 661         | 745         | 897         | 897          | 1095         | 1095        | 1297        |
| D | 315         | 370         | 430         | 430          | 530          | 530         | 650         |
| Ε | 390         | 532         | 532         | 700          | 800          | 800         | 1000        |