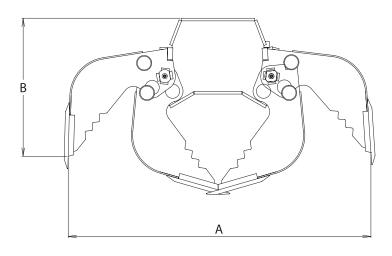

### www.intermercato.com

|   | TG 05 MP | TG 15 MP | TG 18 MP | TG 20 MP |
|---|----------|----------|----------|----------|
| A | 904      | 1160     | 1418     | 1560     |
| В | 457      | 600      | 686      | 802      |
| С | 500      | 698      | 772      | 925      |
| Е | 300      | 392      | 476      | 532      |