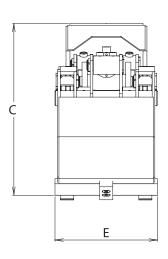

### www.intermercato.com

|   | TG 05 MP | TG 15 MP | TG 18 MP | TG 20 MP |
|---|----------|----------|----------|----------|
| A | 904      | 1160     | 1418     | 1560     |
| В | 457      | 600      | 686      | 802      |
| С | 500      | 698      | 772      | 925      |
| Е | 300      | 392      | 476      | 532      |