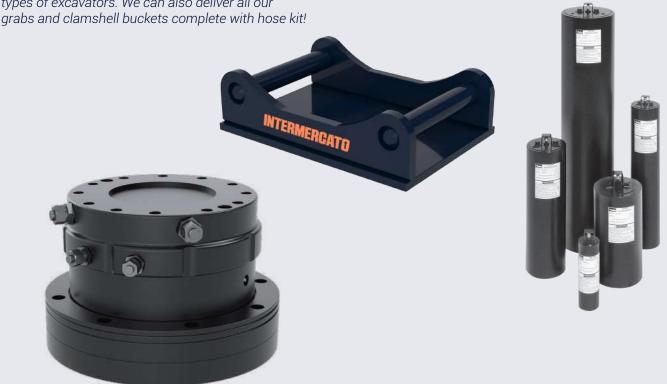

## Accessorize your grab

### **Excavator attachment and rotator**

Accessorize your grab with an excavator attachment! We have suitable attachments for all types of excavators. We can also deliver all our grabs and clamshell buckets complete with hose

### **Accumulator**

Can also be equipped with accumulator from Parker.

Intermercato is not only grapples - Explore our complete range of products on www.intermercato.com, or contact our proficient sales team.