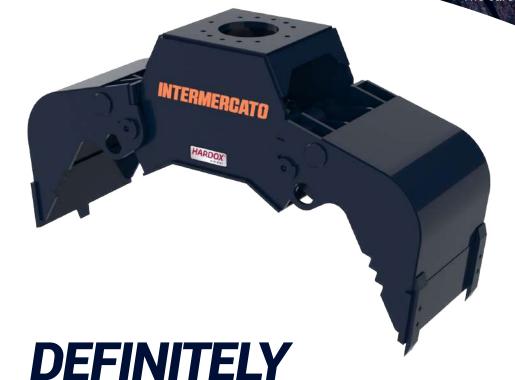

# Multi grabs TG MP

**Sorting, digging, tearing - a true multi tool!** Extremely robust multigrab that combines the characteristics

of a demolition/sorting grab and a clamshell bucket. The carefully tested geometry and oversized

cylinder gives a grab with outstanding gripping force.

A BEAST.

#### **KEY FEATURES**

- Completely made of Hardox®
- Very strong body
- Reversible teeth and welded cutting edges
- Check valve as standard
- BWG bushings with special alloy for extra durablitiy
- Oversized cylinder with double piston rod seals for high pressure