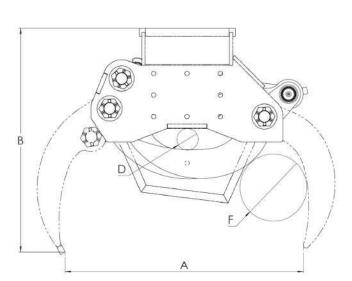

## One of our most popular and well established attachments

B

The Intermercato T-Cut R tree shear is suitable for tough jobs through its oversized construction. The cutting angle of the knife has been carefully tested to perfection.

## **KEY FEATURES**

- Completely made of Hardox®
- For rigid mounted rotators usually worm drive
- 4-claw, cuts from both angles
- Cylinder with double piston rod seals for high pressures
- Double guide bars
- BWG-bushings with special alloy for extra durability

## www.intermercato.com

DEFINITELY

A BEAST.

HIGH

PFRFOR

LOAD

TACHMEN

|   | T-Cut<br>18 R | T-Cut<br>25 R | T-Cut<br>30 R |
|---|---------------|---------------|---------------|
| A | 660           | 892           | 1052          |
| В | 652           | 828           | 1001          |
| С | 493           | 628           | 763           |
| D | 40            | 80            | 80            |
| Е | 410           | 505           | 557           |
| F | 160           | 250           | 300           |