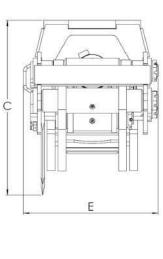

## www.intermercato.com

DEFINITELY

A BEAST.

HIGH

PFRFOR

LOAD

TACHMEN

|   | T-Cut<br>18 R | T-Cut<br>25 R | T-Cut<br>30 R |
|---|---------------|---------------|---------------|
| A | 660           | 892           | 1052          |
| В | 652           | 828           | 1001          |
| С | 493           | 628           | 763           |
| D | 40            | 80            | 80            |
| Е | 410           | 505           | 557           |
| F | 160           | 250           | 300           |