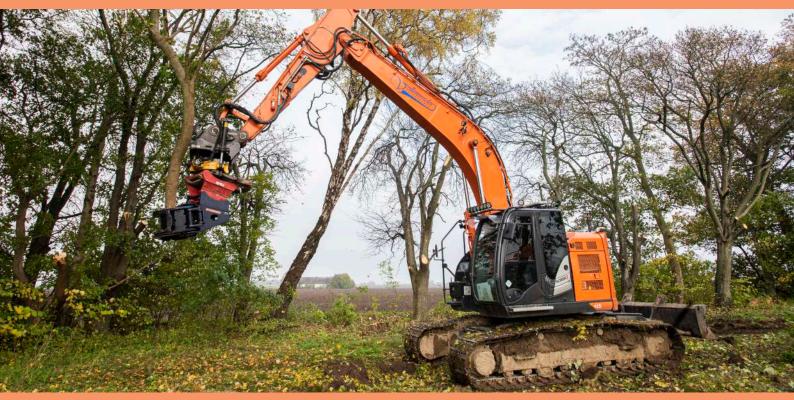

## One of our most popular and well established attachments

B

The Intermercato T-Cut R tree shear is suitable for tough jobs through its oversized construction. The cutting angle of the knife has been carefully tested to perfection.

#### Recommended machine weight and crane size

Intermercato is not only grapples - Explore our complete range of products on www.intermercato.com, or contact our proficient sales team.