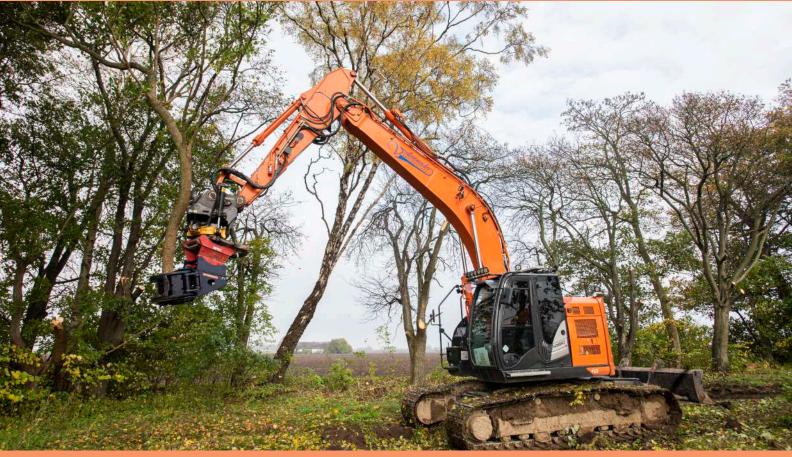

### Excavator attachment

Accessorize your tree shear with an excavator attachment. We have suitable attachments for all types of excavators. We can also deliver all our grabs and clamshell buckets complete with hose kit!