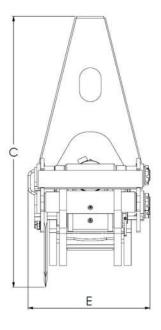

### www.intermercato.com

|   | T-Cut<br>18 | T-Cut<br>25 | T-Cut<br>30 | T-Cut<br>40 |
|---|-------------|-------------|-------------|-------------|
| A | 660         | 892         | 1052        | 1375        |
| В | 1017        | 1303        | 1522        | 1790        |
| C | 858         | 1103        | 1285        | 1492        |
| D | 40          | 80          | 80          | 100         |
| E | 410         | 505         | 557         | 706         |
| F | 180         | 250         | 300         | 400         |