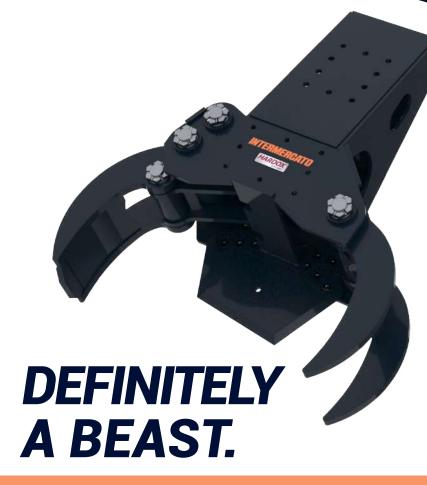

# Tree shears T-Cut for excavator

One of our most popular and well established attachments

The Intermercato T-Cut tree shear is suitable for tough jobs through its oversized construction.

The cutting angle of the knife has been carefully tested to perfection.

#### **KEY FEATURES**

- Completely made of Hardox®
- For excavator attachments and tilt rotator
- 4-claw, cuts from both angles
- Cylinder with double piston rod seals for high pressures
- Double guide bars
- BWG-bushings with special alloy for extra durability