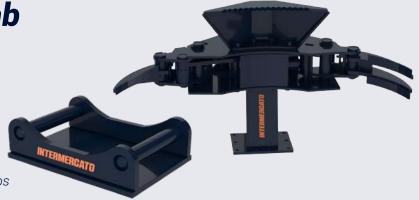

# Accessorize your grab

## **TC Collector**

The TC Collector makes your tree shear an even more effecient tool. Bolt-on.

### Excavator attachment

Accessorize your tree shear with an excavator attachment. We have suitable attachments for all types of excavators. We can also deliver all our grabs and clamshell buckets complete with hose kit!