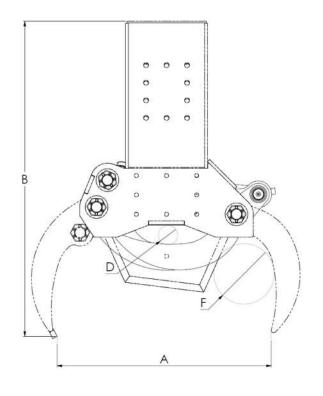

### www.intermercato.com

|   | T-Cut<br>18 | T-Cut<br>25 | T-Cut<br>30 | T-Cut<br>40 |
|---|-------------|-------------|-------------|-------------|
| A | 660         | 892         | 1052        | 1375        |
| В | 1017        | 1303        | 1522        | 1790        |
| C | 858         | 1103        | 1285        | 1492        |
| D | 40          | 80          | 80          | 100         |
| E | 410         | 505         | 557         | 706         |
| F | 180         | 250         | 300         | 400         |