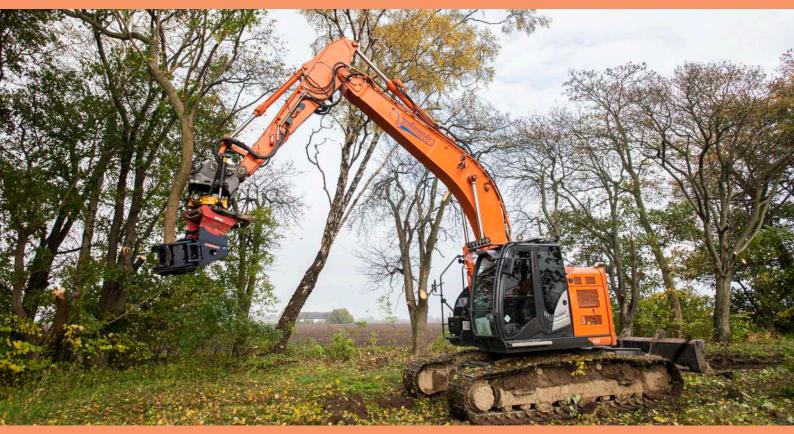

# Tree shears TC for excavator

One of our most popular and well established attachments

The Intermercato TC E tree shear is suitable for tough jobs through its oversized construction.

The cutting angle of the knife has been carefully tested to perfection.

High performance lift and load attachments for Forestry, Transport, Construction and Recycling.