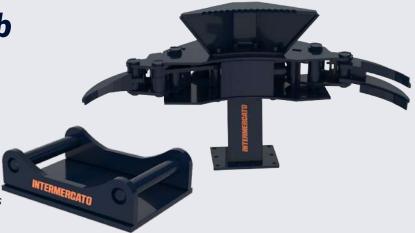

## Accessorize your grab

### TC Collector

The TC Collector makes your tree shear an even more effecient tool. Bolt-on.

### Excavator attachment

Accessorize your tree shear with an excavator attachment. We have suitable attachments for all types of excavators. We can also deliver all our grabs and clamshell buckets complete with hose kit!