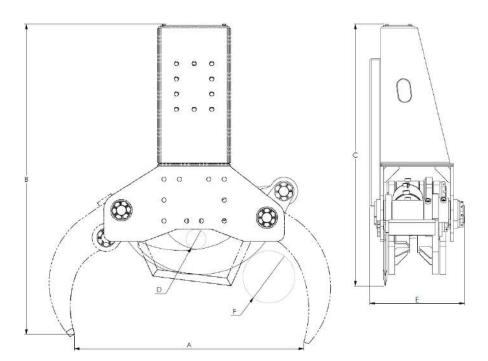

#### **KEY FEATURES**

- Completely made of Hardox®
- For excavator attachments and tilt rotator
- Oversized construction
- Cylinder with double piston rod seals for high pressures

www.intermercato.com

|   | TC<br>210 E | TC<br>210 E/250 | TC<br>250 E | TC<br>300 E |  |  |
|---|-------------|-----------------|-------------|-------------|--|--|
| A | 937         | 937             | 1027        | 1413        |  |  |
| В | 1344        | 1344            | 1545        | 1956        |  |  |
| С | 1138        | 1138            | 1264        | 1513        |  |  |
| D | 75          | 75              | 95          | 85          |  |  |
| E | 360         | 360             | 433         | 584         |  |  |
| F | 210         | 250             | 250         | 300         |  |  |