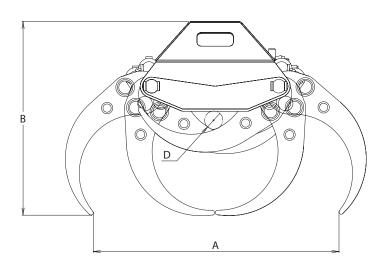

### www.intermercato.com

| TG 12<br>UG/7 | TG 22<br>UG/9                   |  |  |  |  |
|---------------|---------------------------------|--|--|--|--|
| 703           | 1085                            |  |  |  |  |
| 590           | 853                             |  |  |  |  |
| 342           | 582                             |  |  |  |  |
| 40            | 135                             |  |  |  |  |
| 287           | 568                             |  |  |  |  |
|               | UG/7<br>703<br>590<br>342<br>40 |  |  |  |  |