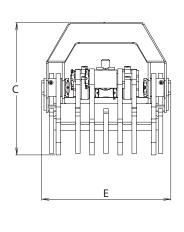

### www.intermercato.com

| TG 12<br>UG/7 | TG 22<br>UG/9                   |  |  |  |  |
|---------------|---------------------------------|--|--|--|--|
| 703           | 1085                            |  |  |  |  |
| 590           | 853                             |  |  |  |  |
| 342           | 582                             |  |  |  |  |
| 40            | 135                             |  |  |  |  |
| 287           | 568                             |  |  |  |  |
|               | UG/7<br>703<br>590<br>342<br>40 |  |  |  |  |