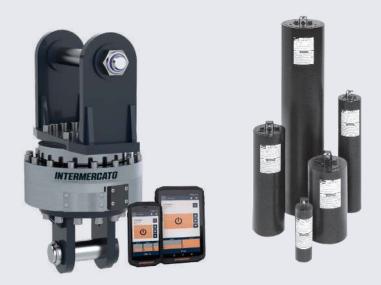

Intermercato is world leading in weighing of hanging load. Our crane scales are based on intelligent technology - an advanced algorithm calculates the weight. It's the only RTT&E certified and legal for trade system in the world for hanging load in motion. Your success starts with Intermercato Intelligent Weighing Systems!