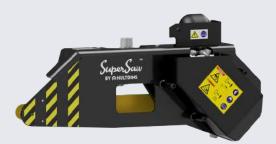

### Accumulator, check valve and saw cassette

Can be equipped with accumulator from Parker and check valve. We can also deliver GX with saw cassette from Hultdins.

Intermercato is not only grapples - Explore our complete range of products on www.intermercato.com, or contact our proficient sales team.